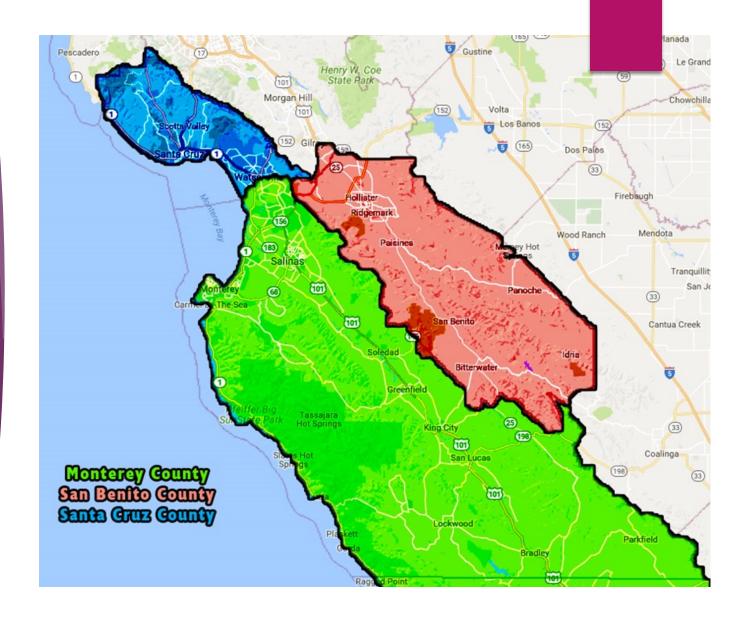

# Who we serve

We serve small business owners who are a minority in rural and urban areas in the county of San Benito, Monterey y Santa Cruz.

- 70% Women
- 88% Latino/Hispanic
- 25% Located in Rural Areas
- Bilingual and culturally relevant