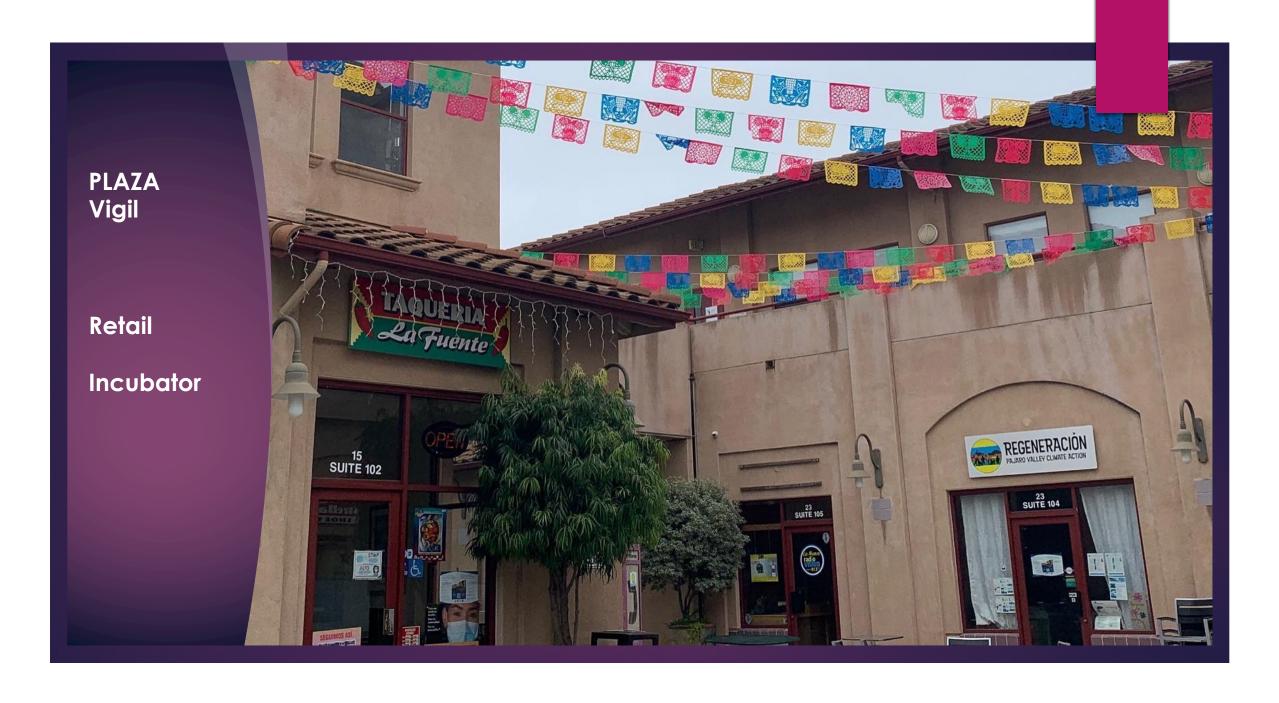

Sectors: Retail, restaurants, commercial, professional services, manufacturing agriculture, and childcare

- Industry SpecificPrograms
- Food Business
- Childcare

Affordable

**Training Programs** 

Stand-alone Workshops

Retail Space

Commercial Kitchen Space

Co-Packaging Space

Produce Cooler Space

Farmers Markets