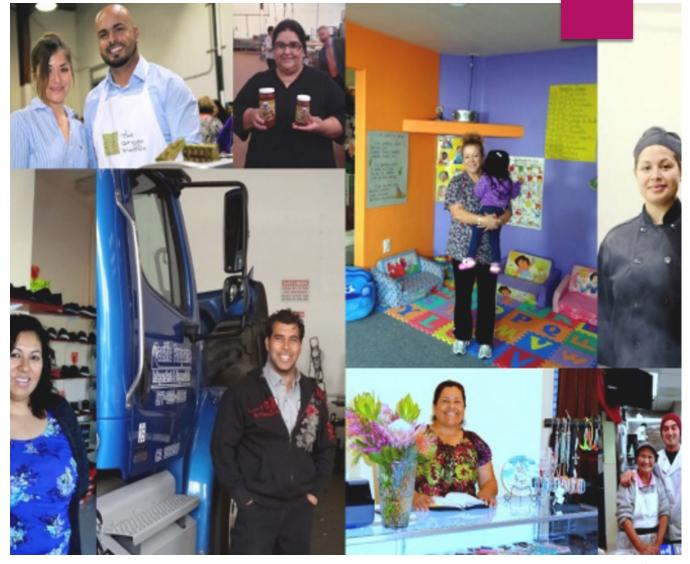

Pfunded more than 44 years ago, El Pájaro Community Development Corporation (EPCDC), has helped thousands with success to initiate, maintain and expand their small business.

Sectors: Retail, restaurants, commercial, professional services, manufacturing agriculture, and childcare

- Industry SpecificPrograms
- Food Business
- Childcare

# Who we serve

We serve small business owners who are a minority in rural and urban areas in the county of San Benito, Monterey y Santa Cruz.

- 70% Women
- 88% Latino/Hispanic
- 25% Located in Rural Areas
- Bilingual and culturally relevant